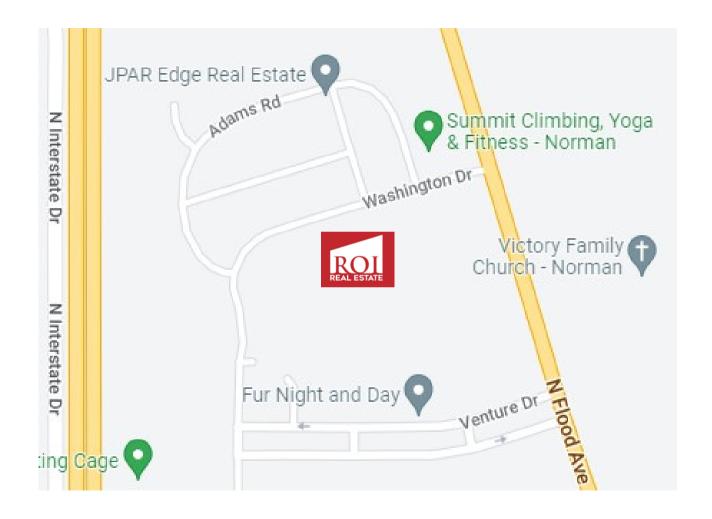

office park are well designed to accommodate today's business needs. Office has a welcoming lobby, open break-room, large conference room, plenty of storage, spacious private offices, and a nice open area for that open office concept.

#### **PROPERTY HIGHLGHTS**

Franklin Business Park is just south of Franklin Road on Flood Avenue. Easy access to and visibility to I-35.

Isaac Christian ichristian@roi-re.com 405-358-3311



### **4211 28th Ave - FRANKLIN BUSINESS PARK**



AVAILABLE SPACE

| Space     | Space Size | Lease Rate        | Available |
|-----------|------------|-------------------|-----------|
| Suite 111 | 2 710 SF   | \$22.00 SF/Yr NNN | NOW       |





### FOR LEASE

#### FLOOR PLAN



Isaac Christian ichristian@roi-re.com 405-358-3311



## FOR LEASE

### LOCATION MAP



Isaac Christian ichristian@roi-re.com 405-358-3311