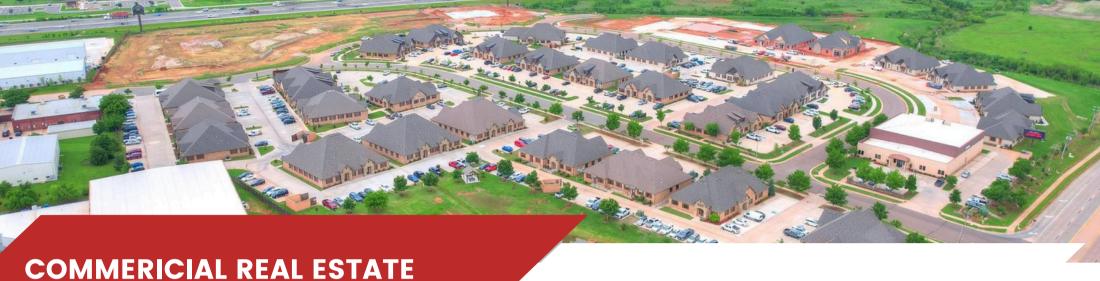

#### **PROPERTY HIGHLGHTS**

Franklin Business Park is just south of Franklin Road on Flood Avenue. Easy access to and visibility to I-35.

Isaac Christian ichristian@roi-re.com 405-358-3311

### **4211 28th Ave - FRANKLIN BUSINESS PARK**

AVAILABLE SPACE

| Space     | Space Size | Lease Rate        | Available |
|-----------|------------|-------------------|-----------|
| Suite 111 | 2 710 SF   | \$22.00 SF/Yr NNN | NOW       |