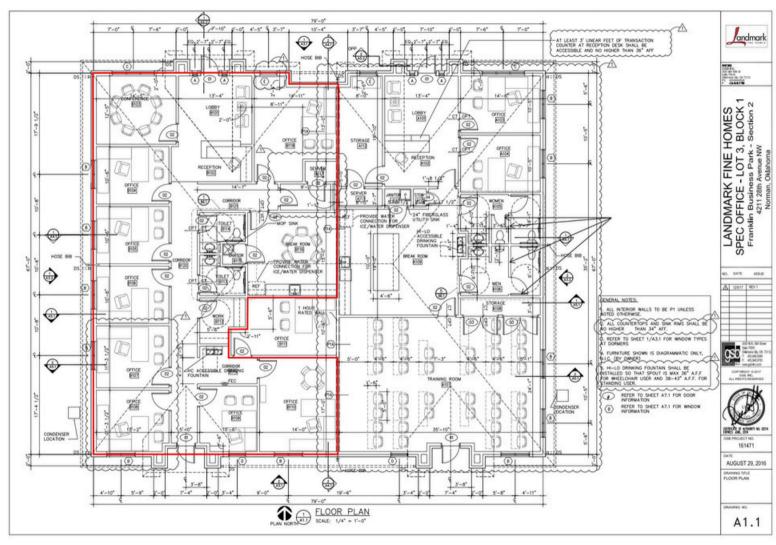

e. You, Your team, your clients and guests will be happy and productive. This office and office park are well designed to accommodate today's business needs. Office has a welcoming lobby, open break-room, large conference room, plenty of storage, spacious private offices, and a nice open area for that open office concept.

#### **PROPERTY HIGHLGHTS**

Franklin Business Park is just south of Franklin Road on Flood Avenue. Easy access to and visibility to I-35.

Isaac Christian ichristian@roi-re.com 405-358-3311



### **4211 28th Ave - FRANKLIN BUSINESS PARK**



AVAILABLE SPACE

| Space     | Space Size | Lease Rate        | Available |
|-----------|------------|-------------------|-----------|
| Suite 111 | 2 710 SF   | \$22.00 SF/Yr NNN | NOW       |





### FOR LEASE

#### FLOOR PLAN



Isaac Christian ichristian@roi-re.com 405-358-3311



## FOR LEASE

### LOCATION MAP



Isaac Christian ichristian@roi-re.com 405-358-3311